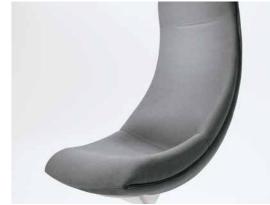

## Organic form

The back is engineered to embrace the user's body and support the ideal posture when working on a laptop.