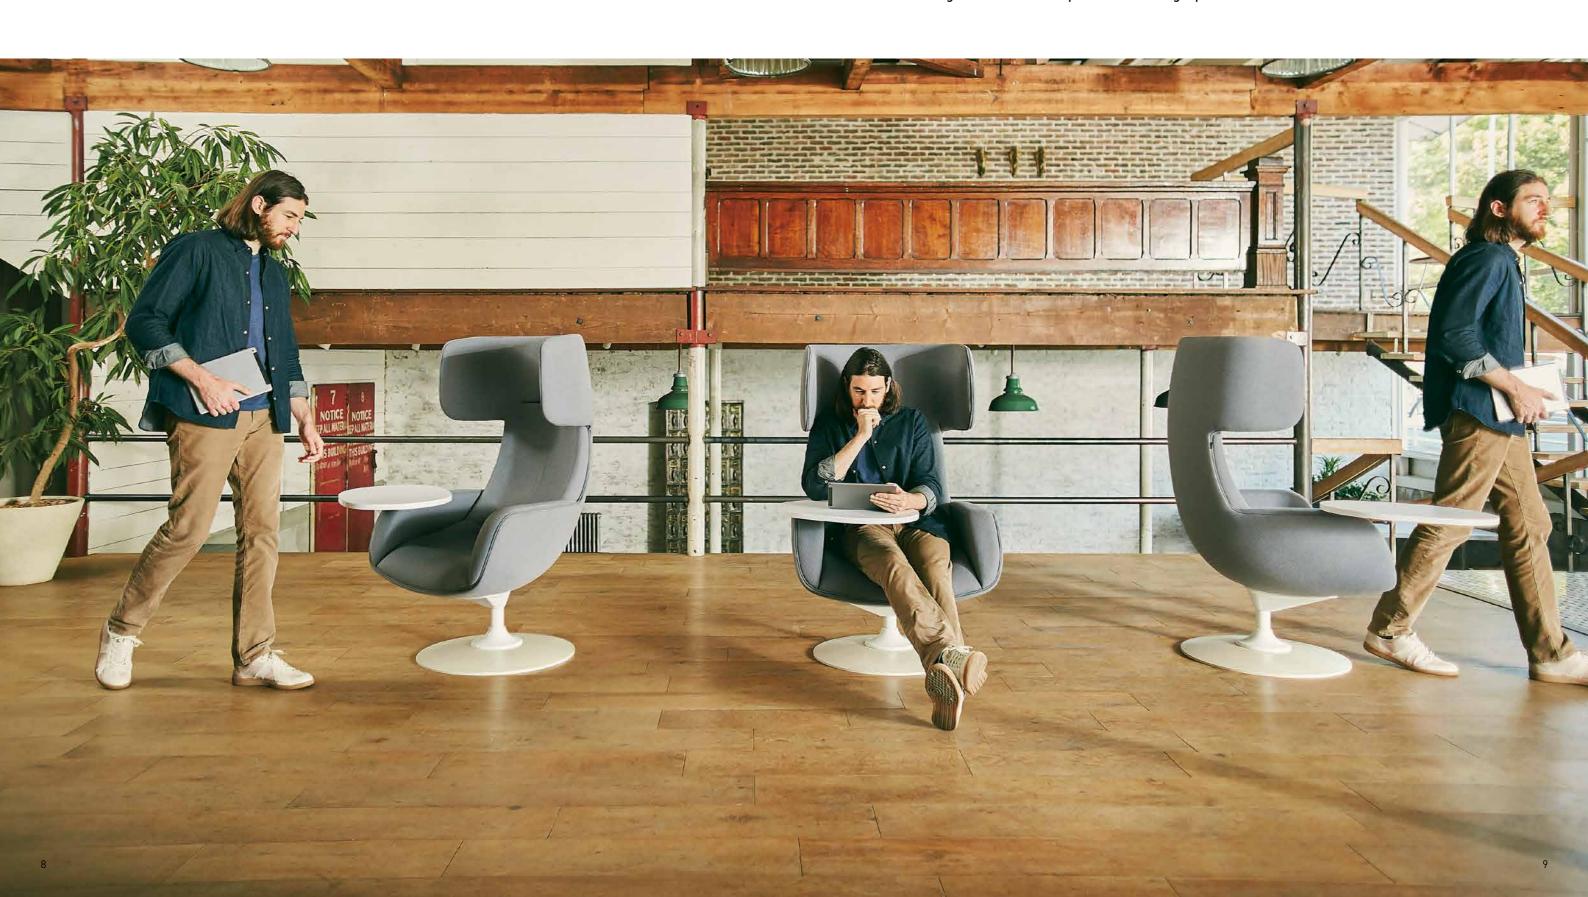

#### Work veil creates greater focus

The veil creates a sense of being in a quiet space as the veil helps to block out visual and acoustic distractions.

#### Tablet

A surface large enough for a laptop that rotates  $90^{\circ}$ 