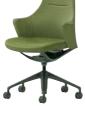

## Chair Types

#### Base Color Types

White Body

Black Body Polished Aluminum

Black Body Black Base

Natural Wood

Dark Wood