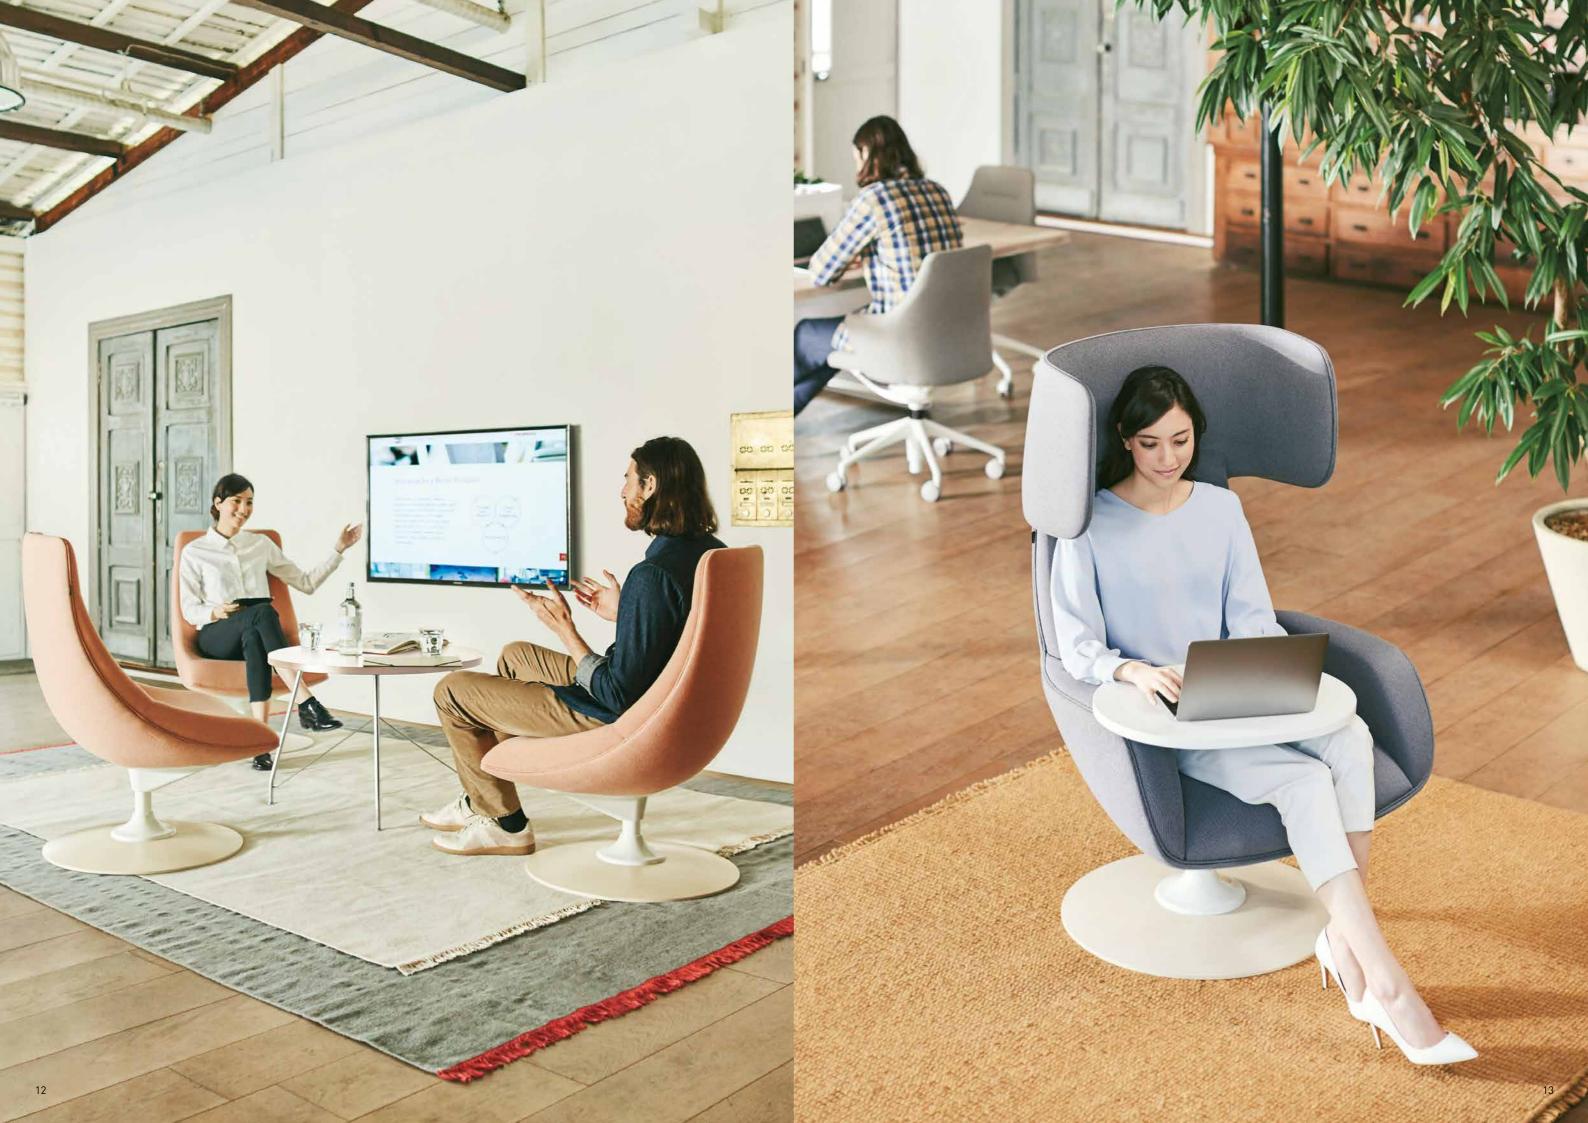

## Color play

Two-toned fabric adds whimsical charm in the office space.

Today's employees are untethered from their office desks. They are mobile and move from one place to another throughout the day. In open plan office spaces, The lounge chair makes a great touch-down spot while creating a personal oasis.

## Organic form

The back is engineered to embrace the user's body and support the ideal posture when working on a laptop.

#### Work veil creates greater focus

The veil creates a sense of being in a quiet space as the veil helps to block out visual and acoustic distractions.

#### Tablet

A surface large enough for a laptop that rotates  $90^{\circ}$ 