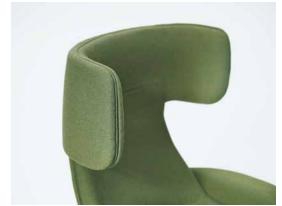

## Organic form

The back is engineered to embrace the user's body and support the ideal posture when working on a laptop.