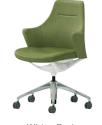

## Chair Types

#### Base Color Types

White Body

Black Body Polished Aluminum

Black Body Black Base

Natural Wood

Dark Wood

## Base Types