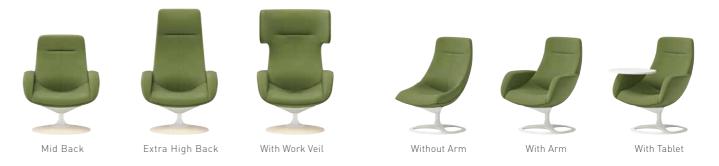

## Chair Types

## Lives Work Lounge Chair

**Chair Types** 

Arm Types

#### Work veil creates greater focus

The veil creates a sense of being in a quiet space as the veil helps to block out visual and acoustic distractions.

#### Tablet

A surface large enough for a laptop that rotates  $90^{\circ}$ 