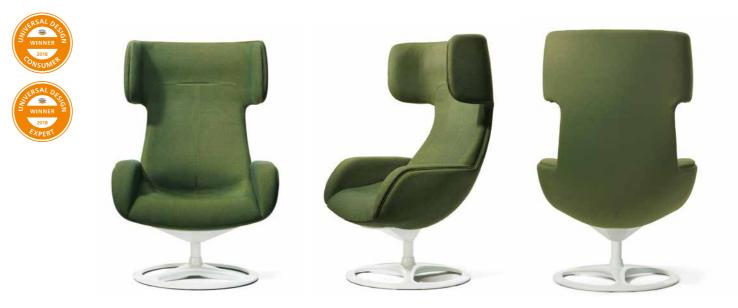

## Lives Work Chair

red<mark>dot</mark> award 2018 winner

#### Work veil creates greater focus

The veil creates a sense of being in a quiet space as the veil helps to block out visual and acoustic distractions.

#### Tablet

A surface large enough for a laptop that rotates  $90^{\circ}$ 