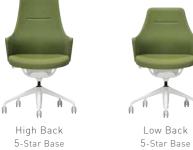

r intuitive and quick operation.



## Color play

Two-toned fabric adds whimsical charm in the office space.



Today's employees are untethered from their office desks. They are mobile and move from one place to another throughout the day. In open plan office spaces, The lounge chair makes a great touch-down spot while creating a personal oasis.







## Organic form

The back is engineered to embrace the user's body and support the ideal posture when working on a laptop.



#### Work veil creates greater focus

The veil creates a sense of being in a quiet space as the veil helps to block out visual and acoustic distractions.



#### Tablet

A surface large enough for a laptop that rotates  $90^{\circ}$ 



## Lives Work Chair



red<mark>dot</mark> award 2018 winner



## Chair Types







#### Base Color Types







White Body



Black Body Polished Aluminum



Black Body Black Base



Natural Wood



Dark Wood

## Color Options for Upholstery



## Lives Work Lounge Chair



**Chair Types** 



Arm Types

## Base Types



#### Color Options for Upholstery





#### **OKAMURA CORPORATION**

International Sales & Marketing Div. 2-14-27, Akasaka, Minato-ku, Tokyo 107-0052, JAPAN Tel: +81-3-5561-4085 Fax: +81-3-5561-4086 http://www.okamura.jp