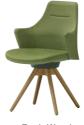

employees are untethered from their office desks. They are mobile and move from one place to another throughout the day. In open plan office spaces, The lounge chair makes a great touch-down spot while creating a personal oasis.







## Organic form

The back is engineered to embrace the user's body and support the ideal posture when working on a laptop.



#### Work veil creates greater focus

The veil creates a sense of being in a quiet space as the veil helps to block out visual and acoustic distractions.



#### Tablet

A surface large enough for a laptop that rotates  $90^{\circ}$ 



## Lives Work Chair



red<mark>dot</mark> award 2018 winner



## Chair Types







#### Base Color Types







White Body



Black Body Polished Aluminum



Black Body Black Base



Natural Wood



Dark Wood

## Color Options for Upholstery



## Lives Work Lounge Chair



**Chair Types** 



Arm Types

## Base Types



#### Color Options for Upholstery





#### **OKAMURA CORPORATION**

International Sales & Marketing Div. 2-14-27, Akasaka, Minato-ku, Tokyo 107-0052, JAPAN Tel: +81-3-5561-4085 Fax: +81-3-5561-4086 http://www.okamura.jp