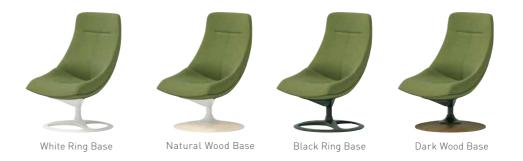

## Base Types

#### Base Color Types

White Body

Black Body Polished Aluminum

Black Body Black Base

Natural Wood

Dark Wood