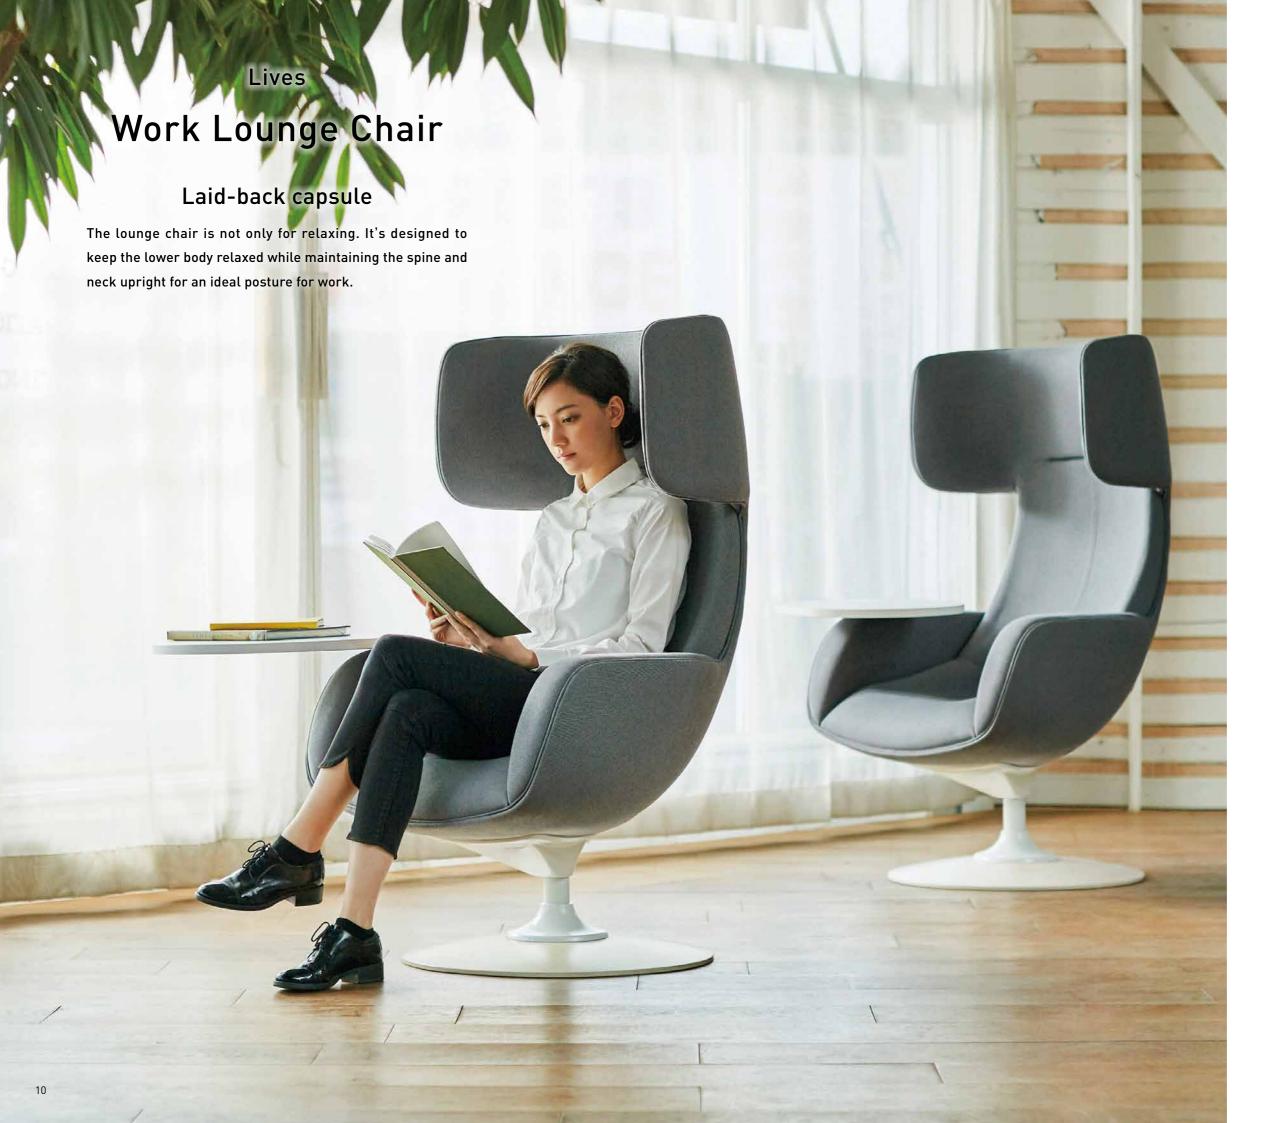

## Organic form

The back is engineered to embrace the user's body and support the ideal posture when working on a laptop.

#### Work veil creates greater focus

The veil creates a sense of being in a quiet space as the veil helps to block out visual and acoustic distractions.

#### Tablet

A surface large enough for a laptop that rotates  $90^{\circ}$ 