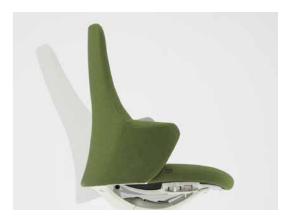

## **Ergonomically Proven Comfort**

With Okamura's original ankle-tilt reclining mechanism, the chair reclines back up to 15° and allows an upright work posture and a relaxed posture, accessible without any stress on the body.

## Organic form

The back is engineered to embrace the user's body and support the ideal posture when working on a laptop.