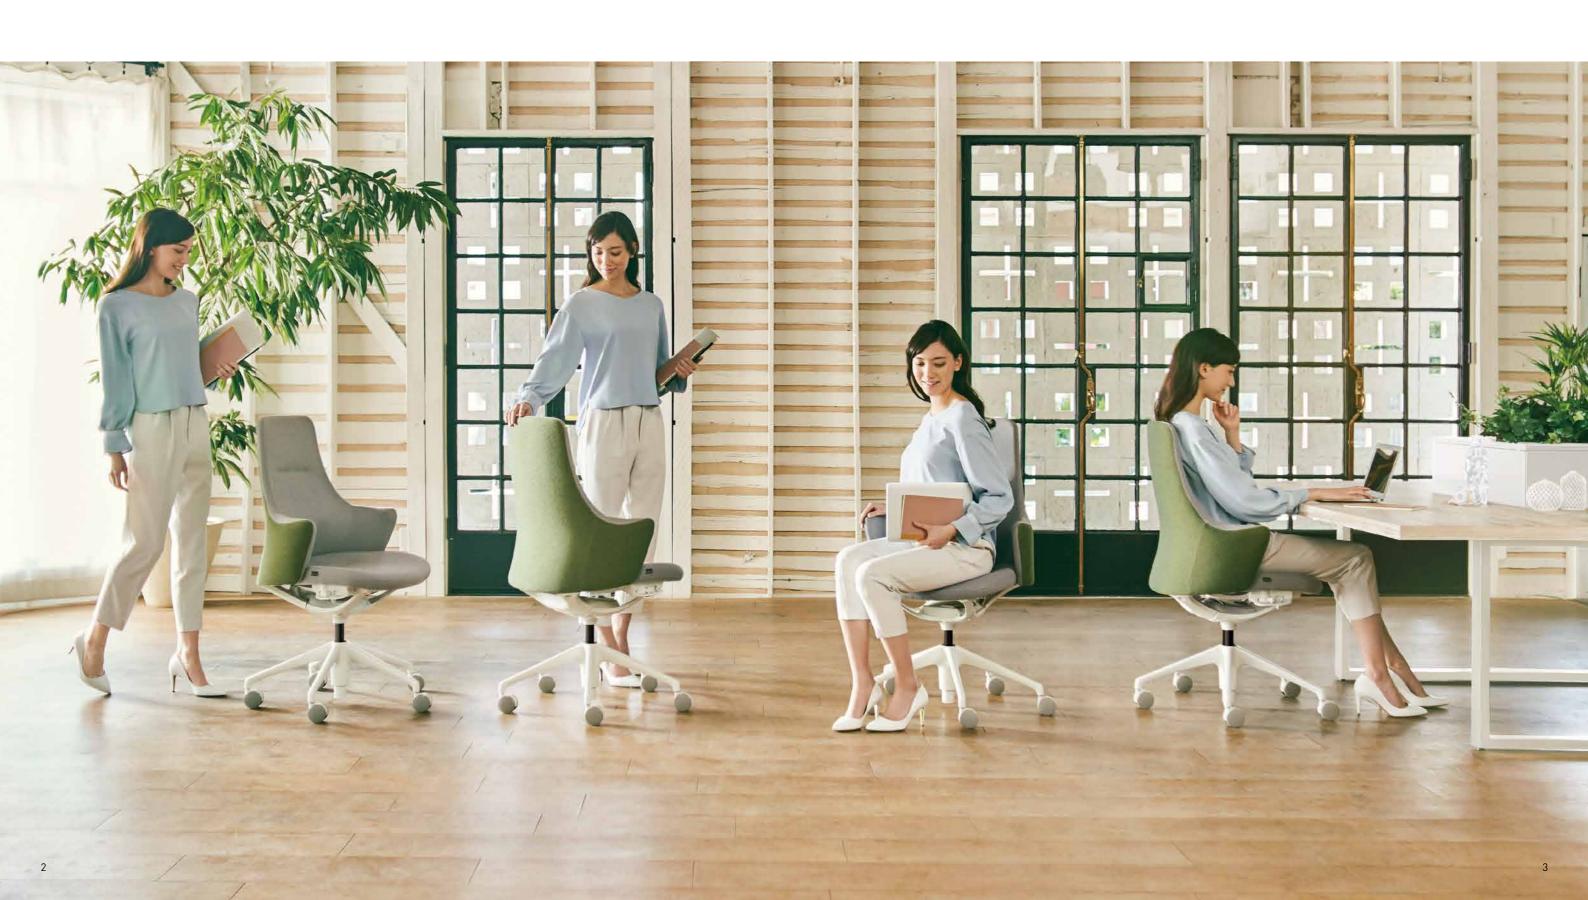

## Feeling good matters

Aesthetics and functionality work together.

## Organic form

The back is engineered to embrace the user's body and support the ideal posture when working on a laptop.