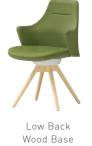

## Chair Types

#### Base Color Types

White Body

Black Body Polished Aluminum

Black Body Black Base

Natural Wood

Dark Wood

## Base Types