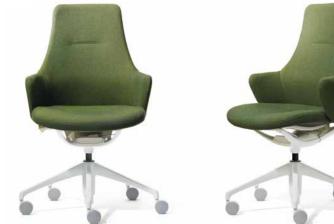

right-hand side for intuitive and quick operation.



## Color play

Two-toned fabric adds whimsical charm in the office space.



Today's employees are untethered from their office desks. They are mobile and move from one place to another throughout the day. In open plan office spaces, The lounge chair makes a great touch-down spot while creating a personal oasis.







## Organic form

The back is engineered to embrace the user's body and support the ideal posture when working on a laptop.



#### Work veil creates greater focus

The veil creates a sense of being in a quiet space as the veil helps to block out visual and acoustic distractions.



#### Tablet

A surface large enough for a laptop that rotates  $90^{\circ}$ 



## Lives Work Chair



red<mark>dot</mark> award 2018 winner



## Chair Types







#### Base Color Types







White Body



Black Body Polished Aluminum



Black Body Black Base



Natural Wood



Dark Wood

## Color Options for Upholstery



## Lives Work Lounge Chair



**Chair Types** 



Arm Types

## Base Types



#### Color Options for Upholstery





#### **OKAMURA CORPORATION**

International Sales & Marketing Div. 2-14-27, Akasaka, Minato-ku, Tokyo 107-0052, JAPAN Tel: +81-3-5561-4085 Fax: +81-3-5561-4086 http://www.okamura.jp